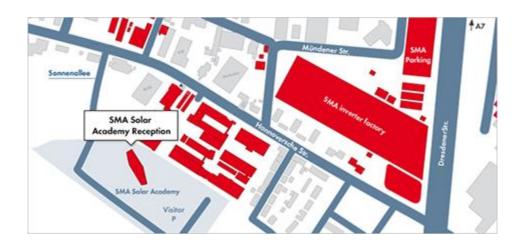

http://www.bahn.de/p\_en/view/index.shtml.

From the train station there are several ways to reach the SMA Solar Academy. One possibility is to take a taxi which will take approximately 20 minutes. Normally, there are plenty of taxis waiting outside the train station. In case there shouldn't be a taxi waiting, please contact the taxi company at the following number: 0049 561 88111 (Taxi Service Zentrale Kassel GmbH). The address of the SMA Solar Academy is: Hannoversche Straße 3, 34266 Niestetal.